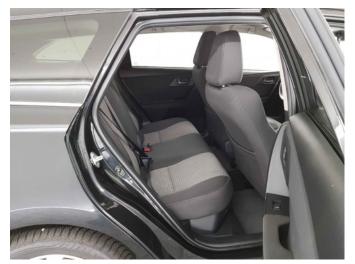

interior rear

Documentation

transmission

Navigation system

1. Diversen

Wear and tear

report Number: **0000000849171-EN170** page: 4 from 8

Wear and tear