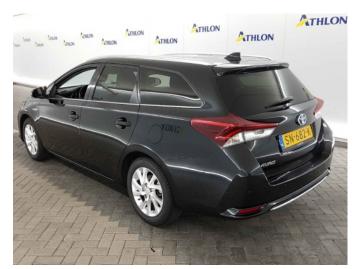

### Toyota auris

Vehicle identification number SB1ZS3JE40E404973 mileage read: 66981 km

.:

First Registration / 21.06.2018 / 0 Visit Date / place of birth: 06.09.2021 ALMERE

construction year:

Bodywork: cars Body type: station wagon

## photographic record

front Left

rear Left

inside

front Right

rear Right

trunk

report Number: **0000000849171-EN170** page: 2 from 8