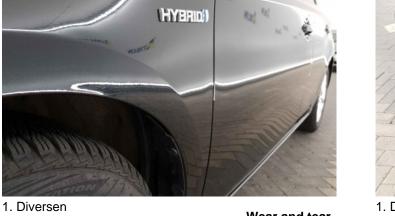

in order; brake system: in order; coupling: in order; engine running: in order; shock absorber: in order; steering test: in Order; transmission: in order; Condition Inside: 2 - Good;

powered by



report Number: **0000000849171-EN170** page: 1 from 8



## photographic record



front Left



rear Left



inside



front Right



rear Right



trunk

report Number: **0000000849171-EN170** page: 2 from 8





instrument cluster



center console



Others



mileage



Others



Others

report Number: **0000000849171-EN170** page: 3 from 8





Others



interior rear



Documentation



transmission



Navigation system



1. Diversen

Wear and tear

report Number: **0000000849171-EN170** page: 4 from 8















Wear and tear

page: 5 from 8 0000000849171-EN170 report Number:















1. Diversen Wear and tear

page: 6 from 8 0000000849171-EN170 report Number:



good

good

# general condition: "grade 1,9"

coverings

cushion



report Number: **0000000849171-EN170** page: 7 from 8



| * Legend rating |                      |                                                                                                    |  |  |  |
|-----------------|----------------------|----------------------------------------------------------------------------------------------------|--|--|--|
| grade           | description          | definition                                                                                         |  |  |  |
| grade 1         | flawless             | No defects, dirt, damage or signs of use in terms of appearance and texture.