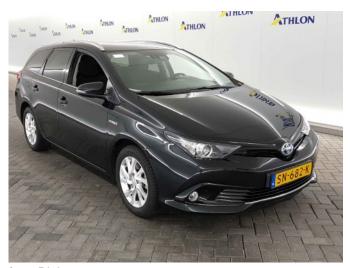

### Toyota auris

Vehicle identification number SB1ZS3JE40E404973 mileage read: 66981 km

.:

First Registration / 21.06.2018 / 0 Visit Date / place of birth: 06.09.2021 ALMERE

construction year:

Bodywork: cars Body type: station wagon

## photographic record

front Left

rear Left

inside

front Right

rear Right

trunk

report Number: **0000000849171-EN170** page: 2 from 8