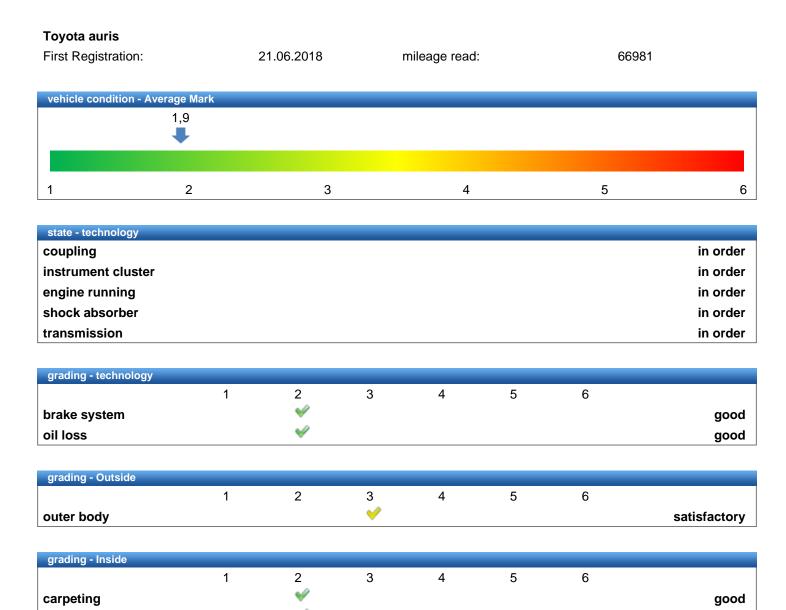

### Toyota auris

Vehicle identification number SB1ZS3JE40E404973 mileage read: 66981 km

.:

First Registration / 21.06.2018 / 0 Visit Date / place of birth: 06.09.2021 ALMERE

construction year:

Bodywork: cars Body type: station wagon

KBA no. : null//null smoking vehicle: yes state outside: 3 - Average condition inside: 2 - Good

#### comment/reference:

oil loss: in order; instrument cluster: in order; brake system: in order; coupling: in order; engine running: in order; shock absorber: in order; steering test: in Order; transmission: in order; Condition Inside: 2 - Good;

# general condition: "grade 1,9"

coverings

cushion

report Number: **0000000849171-EN170** page: 7 from 8

| * Legend rating |                      |                                                                                                    |  |  |  |
|-----------------|----------------------|----------------------------------------------------------------------------------------------------|--|--|--|
| grade           | description          | definition                                                                                         |  |  |  |
| grade 1         | flawless             | No defects, dirt, damage or signs of use in terms of appearance and texture.                       |  |  |  |
| grade 2         | Good condition       | Without defects, but with slight signs of wear / dirt as you are unavoidable in normal normal use. |  |  |  |
| grade 3         | Used                 | With significant signs of use which make a preparation / cleaning necessary.                       |  |  |  |
| grade 4         | Used condition       | Above-average signs of wear and tear that make intensive treatment / cleaning necessary.           |  |  |  |
| grade 5         | Condition in need of | Used condition with damages such as Burn holes or soiling that requires intensive,                 |  |  |  |
|                 | repair               | professional preparation and repair.                                                               |  |  |  |
| grade 6         | Renewable condition  | Damage or dirt that makes a replacement necessary.                                                 |  |  |  |

| Overview conducted technology audit |            |                 |          |  |  |  |
|-------------------------------------|------------|-----------------|----------|--|--|--|
| oil loss:                           | 💜 in order |                 |          |  |  |  |
| brake system:                       | 💜 in order | coupling:       | in order |  |  |  |
| engine running:                     | 🏏 in order | shock absorber: | in order |  |  |  |
| steering test:                      | 🏏 in Order | transmission:   | in order |  |  |  |
| instrument cluster:                 | in order   |                 |          |  |  |  |