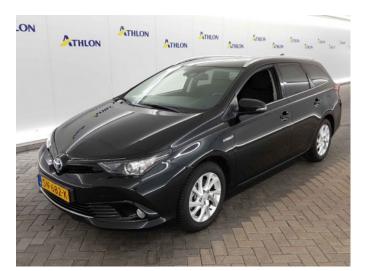

### Toyota auris

Vehicle identification number SB1ZS3JE40E404973 mileage read: 66981 km

.:

First Registration / 21.06.2018 / 0 Visit Date / place of birth: 06.09.2021 ALMERE

construction year:

Bodywork: cars Body type: station wagon

## photographic record

front Left

rear Left

inside

front Right

rear Right

trunk

report Number: **0000000849171-EN170** page: 2 from 8