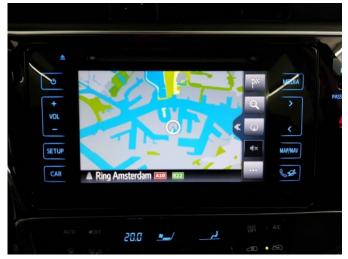

interior rear

Documentation

transmission

Navigation system

1. Diversen

Wear and tear

report Number: **0000000849171-EN170** page: 4 from 8

Wear and tear