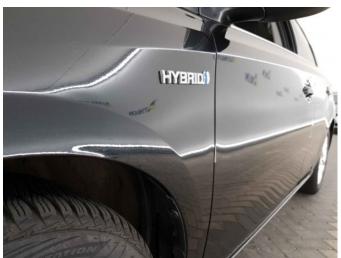

r: in order; brake system: in order; coupling: in order; engine running: in order; shock absorber: in order; steering test: in Order; transmission: in order; Condition Inside: 2 - Good;

powered by



report Number: **0000000849171-EN170** page: 1 from 8



## photographic record



front Left



rear Left



inside



front Right



rear Right



trunk

report Number: **0000000849171-EN170** page: 2 from 8





instrument cluster



center console



Others



mileage



Others



Others

report Number: **0000000849171-EN170** page: 3 from 8





Others



interior rear



Documentation



transmission



Navigation system



1. Diversen

Wear and tear

report Number: **0000000849171-EN170** page: 4 from 8















Wear and tear

page: 5 from 8 0000000849171-EN170 report Number:















1. Diversen Wear and tear

page: 6 from 8 0000000849171-EN170 report Number:



good

good

# general condition: "grade 1,9"

coverings

cushion



report Number: **0000000849171-EN170** page: 7 from 8



| * Legend rating |                      |                                                                                                    |  |  |  |
|-----------------|----------------------|----------------------------------------------------------------------------------------------------|--|--|--|
| grade           | description          | definition                                                                                         |  |  |  |
| grade 1         | flawless             | No defects, dirt, damage or signs of use in terms of appearance and texture.