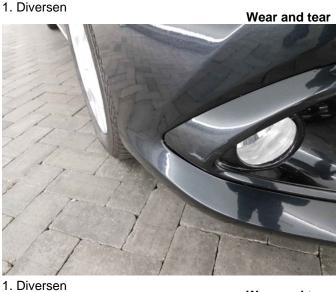

and tear

#### comment/reference:

oil loss: in order; instrument cluster: in order; brake system: in order; coupling: in order; engine running: in order; shock absorber: in order; steering test: in Order; transmission: in order; Condition Inside: 2 - Good;

powered by



report Number: **0000000849171-EN170** page: 1 from 8



## photographic record



front Left



rear Left



inside



front Right



rear Right



trunk

report Number: **0000000849171-EN170** page: 2 from 8





instrument cluster



center console



Others



mileage



Others



Others

report Number: **0000000849171-EN170** page: 3 from 8





Others



interior rear



Documentation



transmission



Navigation system



1. Diversen

Wear and tear

report Number: **0000000849171-EN170** page: 4 from 8















Wear and tear

page: 5 from 8 0000000849171-EN170 report Number:















1. Diversen Wear and tear

page: 6 from 8 0000000849171-EN170 report Number:



good

good

# general condition: "grade 1,9"

coverings

cushion



report Number: **0000000849171-EN170** page: 7 from 8



| * Legend rating |                      |                                                                                                    |  |  |  |
|-----------------|----------------------|----------------------------------------------------------------------------------------------------|--|--|--|
| grade           | description          | definition                                                                                         |  |  |  |
| grade 1         | flawless             | No defect