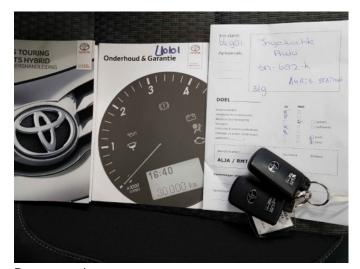

interior rear

Documentation

transmission

Navigation system

1. Diversen

Wear and tear

report Number: **0000000849171-EN170** page: 4 from 8

Wear and tear