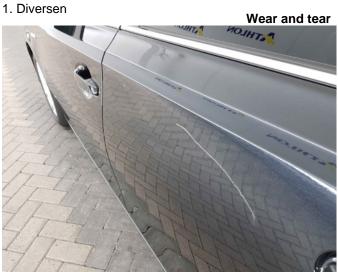

ear and tear

#### comment/reference:

oil loss: in order; instrument cluster: in order; brake system: in order; coupling: in order; engine running: in order; shock absorber: in order; steering test: in Order; transmission: in order; Condition Inside: 2 - Good;

powered by



report Number: **0000000849171-EN170** page: 1 from 8



## photographic record



front Left



rear Left



inside



front Right



rear Right



trunk

report Number: **0000000849171-EN170** page: 2 from 8





instrument cluster



center console



Others



mileage



Others



Others

report Number: **0000000849171-EN170** page: 3 from 8





Others



interior rear



Documentation



transmission



Navigation system



1. Diversen

Wear and tear

report Number: **0000000849171-EN170** page: 4 from 8















Wear and tear

page: 5 from 8 0000000849171-EN170 report Number:















1. Diversen Wear and tear

page: 6 from 8 0000000849171-EN170 report Number:



good

good

# general condition: "grade 1,9"

coverings

cushion



report Number: **0000000849171-EN170** page: 7 from 8



| * Legend rating |                      |                                                                                                    |  |  |  |
|-----------------|----------------------|----------------------------------------------------------------------------------------------------|--|--|--|
| grade           | description          | definition                                                                                         |  |  |  |
| grade 1         | flawless             | No de